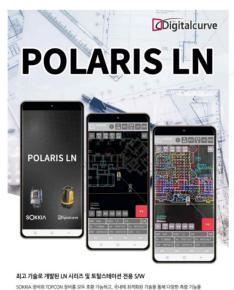

### **Main Products 1**

### Digitalcurve products are?

• It is a surveying / measurement / drone flight / drone surveying / lidar flight S/W product and is a commercialized product combined with the latest technology.

여동을 통해 다양하 기기에서 데이터 및 도면 사용 가능

빠른 업데이트로 사용감

강력한 내업기능

제공으로 내업 시간

촉량 실행시 음성을

재설경이 불필요한

지역 좌표화 설정 연동

공공레이어 표시 기능

도면 표시 기능

토탈 스테이션 지원

**B**:

작업 환경 맞춤 솔루션