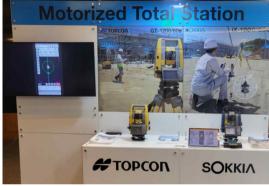

# Technology

\* Digitalcurve's technology in the solution field is as follows. (Patent-based technology)

| Technology                                 | Content                                                                                                                                                                                                                                   |  |
|--------------------------------------------|-------------------------------------------------------------------------------------------------------------------------------------------------------------------------------------------------------------------------------------------|--|
| Wireless Internet<br>Platform Technology   | <ul> <li>Various platform technologies (brew , LINUX, android)</li> <li>Possessing platform know-how optimized for wireless Internet environment</li> </ul>                                                                               |  |
| Surveying technology                       | <ul> <li>CAD / DEVICE / Artificial Intelligence / Precision Measurement</li> <li>TRANSFORMATION , algorithm</li> <li>GRILL , Total station / DGPS / Measuring Instruments</li> </ul>                                                      |  |
| Android / Iphone<br>Development Techniques | <ul> <li>Large-scale data processing and processing development technology and Know-How</li> <li>Al Development Skills &amp; Know-How</li> <li>High-precision surveying instrument control development technology and Know-How</li> </ul> |  |
| Drone Technology                           | <ul> <li>Survey-linked drone control technology / Flight route algorithm / GCP proprietary algorithm</li> <li>Various solutions can be provided according to securing mobile phone terminal H/W and S/W interface technology</li> </ul>   |  |
| Standardization Activities                 | 3GPP and OMA, OMTP international standardization activities                                                                                                                                                                               |  |

토탈 스테이션 지원

**B**:

작업 환경 맞춤 솔루션