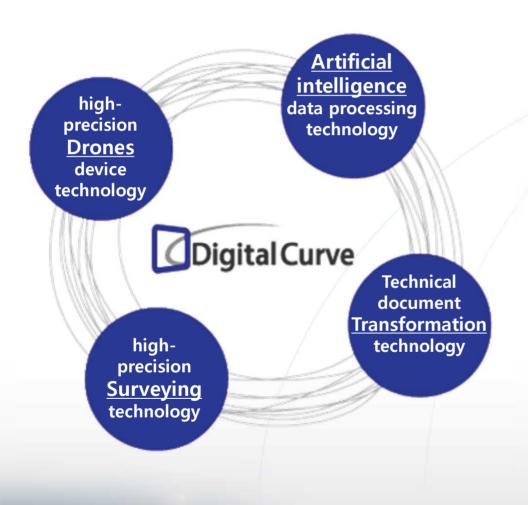

### **Business Areas**

❖In the midst of rapid changes in the overall information and communication business, Digitalcurve,Inc. is actively developing core technologies linked to communication technology and core technologies and service-related businesses.

AI, A company specializing in survey algorithm design and platform design, as well as drone, robot control and engineering design development

Drones, Robot Control Algorithms

Surveying Service Linkage Development

**Drone Platform Development** 

Precision Surveying Platform Development

Mobile operator platform developme nt