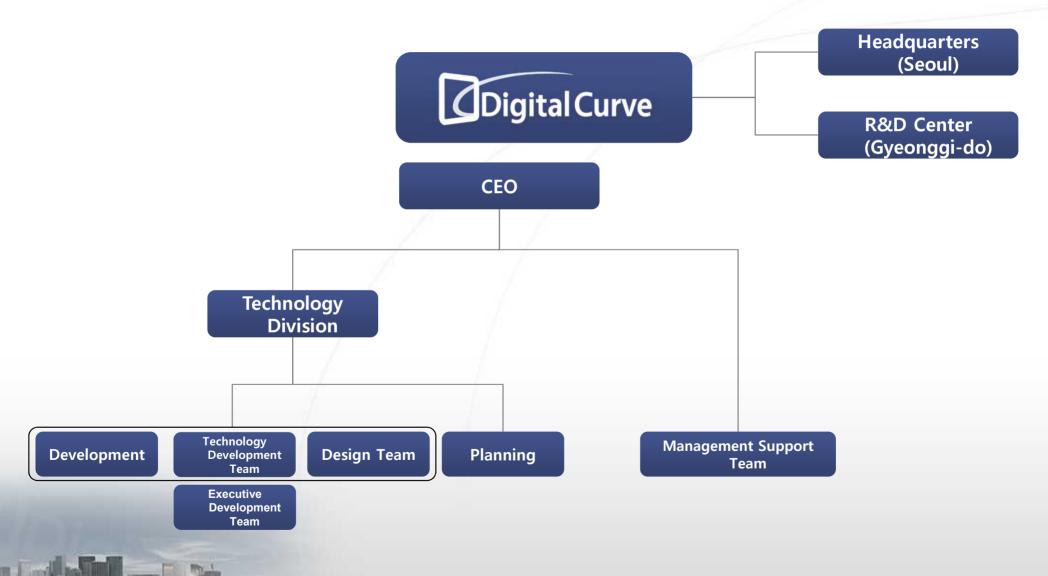

## Organization

\* Digitalcurve.Inc. organization consists of 2 teams and 1 business headquarters, and R&D personnel account for 90% of the total workforce.